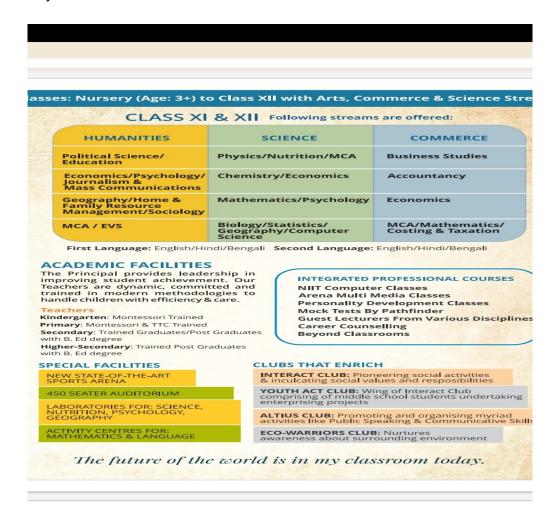

## 1>Important Information

- The candidates can opt for Science/Commerce/Humanities.
- Preference will be given to students from the State Board. Any other Board is subject to permitted norms of the Higher Secondary Council.
- Stream/Subject allotment will be based on merit and availability of seats.
   Screenshot of the Prospectus is given below for your Choice of Stream / Subjects.